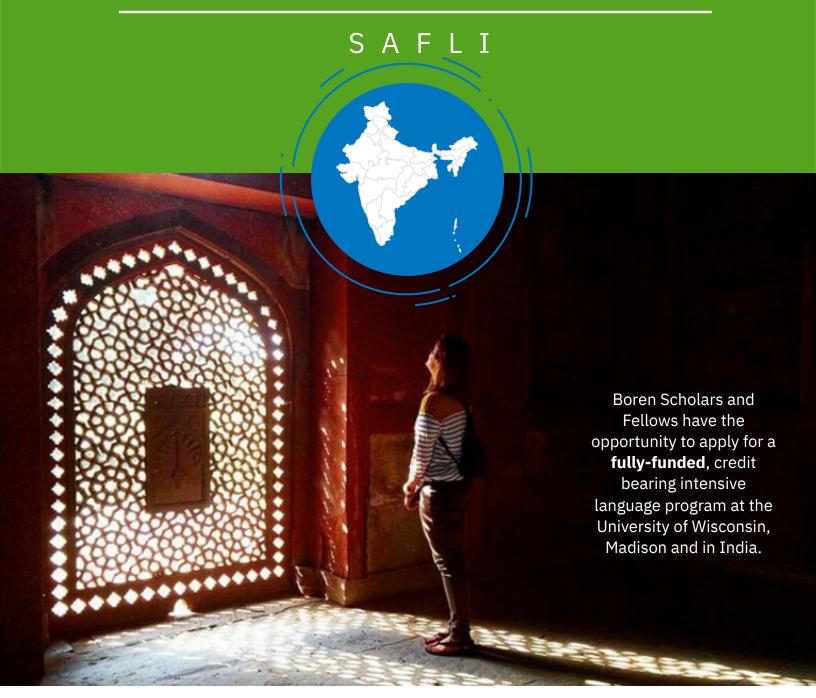

## South Asian Flagship Languages Initiative

## SAFLI Proficiency Results

On average, participants gain one full level of proficiency over the course of the program.

Participants with no prior language experience typically complete the program at an intermediate level.